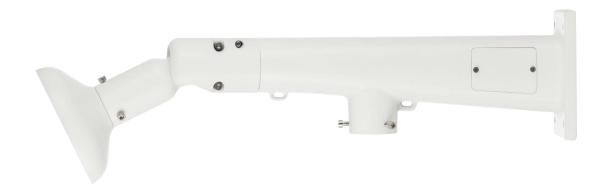

#### **Features**

- Neat & Integrated design, wall mount and hidden line design.
- Material: Aluminum.
- Support linkage scheme between fisheye and speed dome, integrated installation.
- Multi-dimensional adjustment, able to meet Omni-directional observation requirements from different angles.
- Safety rope hook attached, secure and reliable.
- Maintenance cover board attached, convenient operation.