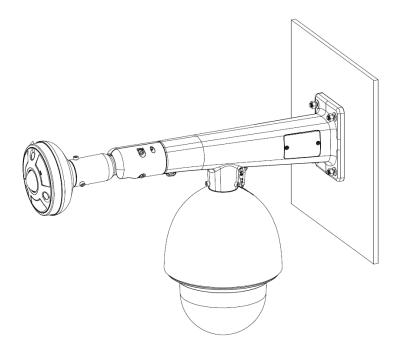

|  |  |
| Color                         | White                                                        |  |  |
| Operating Temperature         | -40°C ~60°C(-40°F ~+140°F)                                   |  |  |
| Humidity                      | 0~90% RH                                                     |  |  |

### **Order Information**

| Туре         | Part Number | Description                    |
|--------------|-------------|--------------------------------|
| Camera mount | DH-PFB410W  | Fisheye-PTZ integrated bracket |
|              |             | _ Dahua brand                  |
|              | PFB410W     | Fisheye-PTZ integrated bracket |
|              |             | _Neutral, no brand             |

### **Dimensions (mm/inch)**



## **Application**



## **Package Information**

- Integrated bracket \*1
- Fisheye adapter plate \*1
- Application manual \*1
- Wrench \*1

| Package data             |                                         |  |
|--------------------------|-----------------------------------------|--|
| Box Dimension            | 637mmx207mmx215mm (25.1"x8.15"x8.5")    |  |
| Box Weight               | 3.4kg (7.5lb)                           |  |
| Protective Box Dimension | 664mmx444mmx476mm (26.14"x17.5"x18.74") |  |
| Box In Protective Box    | 4 In 1                                  |  |