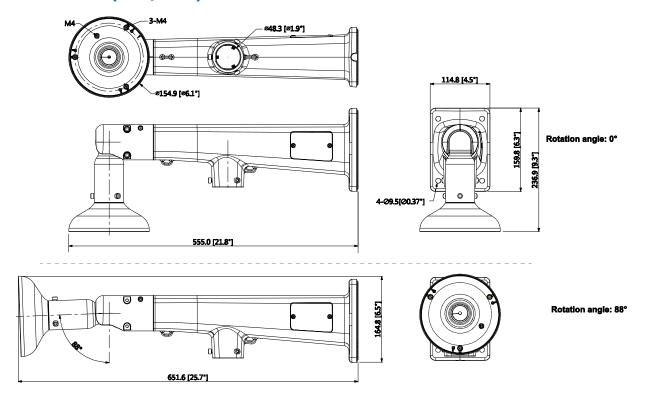

# **Technical Specifications**

| Model                         | DH-PFB410W                                                   |  |  |
|-------------------------------|--------------------------------------------------------------|--|--|
| General                       |                                                              |  |  |
| Material                      | Aluminum                                                     |  |  |
| Dimension                     | Rotation angle 0°: 651.6mmx164.8mmx154.9mm (25.7"x6.5"x6.1") |  |  |
|                               | Rotation angle 88°: 555mmx236.9mmx154.9mm (21.8"x9.3"x6.1")  |  |  |
| Adjustment angle (Vertical)   | 0° ~88°                                                      |  |  |
| Adjustment angle (Horizontal) | 0° ~360°                                                     |  |  |
| Load Bearing                  | Fisheye: 1kg (2.2lb)                                         |  |  |
|                               | PTZ: 7kg (15.43lb)                                           |  |  |
| Weight                        | 2.8kg (6.17lb)                                               |  |  |
| Color                         | White                                                        |  |  |
| Operating Temperature         | -40°C ~60°C(-40°F ~+140°F)                                   |  |  |
| Humidity                      | 0~90% RH                                                     |  |  |

### **Dimensions (mm/inch)**